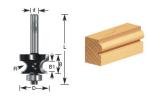

## Item #370-14, Amana Professional Quality Corner Edge Beading Router Bits \$35.63

Thank you for shopping with us!

Produce three slightly different profiles using this bit—an edge bead with or without a fillet and a full corner bead—by altering the bit extension or rolling the work-piece between passes. This group of hard-to-find tools is particularly suitable for antique reproductions and restoration projects. Use in a handheld or table-mounted router.

1/2" Shank 2 Flute with ball bearing guide Professional Quality Carbide-Tipped

| SPECIFICATIONS               |            |
|------------------------------|------------|
| Manufacturer                 | Amana Tool |
| Diameter                     | 1 1/8 in   |
| B1                           | 3/8 in     |
| Bearing(s)                   | 47706      |
| Cut Height, Length, or Width | 11/16 in   |
| Flute                        | 2          |
| Overall Length               | 2 1/4 in   |
| Radius                       | 3/16 in    |
| RPM                          | 21,000     |
| Shank                        | 1/4 in     |