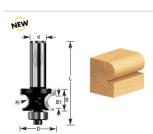

## Item #370-14, Amana Professional Quality Corner Edge Beading Router Bits \$35.63

Thank you for shopping with us!

Produce three slightly different profiles using this bit—an edge bead with or without a fillet and a full corner bead—by altering the bit extension or rolling the work-piece between passes. This group of hard-to-find tools is particularly suitable for antique reproductions and restoration projects. Use in a handheld or table-mounted router.

1/2" Shank 2 Flute with ball bearing guide Professional Quality Carbide-Tipped

| SPECIFICATIONS               |            |
|------------------------------|------------|
| Manufacturer                 | Amana Tool |
| Diameter                     | 1 1/8 in   |
| B1                           | 3/8 in     |
| Bearing(s)                   | 47706      |
| Cut Height, Length, or Width | 11/16 in   |
| Flute                        | 2          |
| Overall Length               | 2 1/4 in   |
| Radius                       | 3/16 in    |
| RPM                          | 21,000     |
| Shank                        | 1/4 in     |