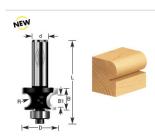

## Item #370-12, Amana Professional Quality Corner Edge Beading Router Bits \$27.20

Thank you for shopping with us!

Produce three slightly different profiles using this bit—an edge bead with or without a fillet and a full corner bead—by altering the bit extension or rolling the work-piece between passes. This group of hard-to-find tools is particularly suitable for antique reproductions and restoration projects. Use in a handheld or table-mounted router.

1/2" Shank 2 Flute with ball bearing guide Professional Quality Carbide-Tipped

| SPECIFICATIONS               |            |
|------------------------------|------------|
| Manufacturer                 | Amana Tool |
| Diameter                     | 7/8 in     |
| B1                           | 1/4 in     |
| Bearing(s)                   | 47716      |
| Cut Height, Length, or Width | 9/16 in    |
| Flute                        | 2          |
| Overall Length               | 2 1/2 in   |
| Radius                       | 1/8 in     |
| RPM                          |            |
| Shank                        | 1/2 in     |