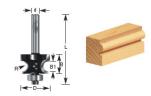

## Item #370-12, Amana Professional Quality Corner Edge Beading Router Bits \$27.20

Thank you for shopping with us!

Produce three slightly different profiles using this bit—an edge bead with or without a fillet and a full corner bead—by altering the bit extension or rolling the work-piece between passes. This group of hard-to-find tools is particularly suitable for antique reproductions and restoration projects. Use in a handheld or table-mounted router.

1/2" Shank 2 Flute with ball bearing guide Professional Quality Carbide-Tipped

| SPECIFICATIONS               |            |
|------------------------------|------------|
| Manufacturer                 | Amana Tool |
| Diameter                     | 7/8 in     |
| B1                           | 1/4 in     |
| Bearing(s)                   | 47716      |
| Cut Height, Length, or Width | 9/16 in    |
| Flute                        | 2          |
| Overall Length               | 2 1/2 in   |
| Radius                       | 1/8 in     |
| RPM                          |            |
| Shank                        | 1/2 in     |