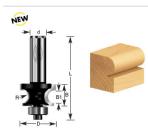

## Item #370-10, Amana Professional Quality Corner Edge Beading Router Bits \$24.01

. Thank you for shopping with us!

Produce three slightly different profiles using this bit—an edge bead with or without a fillet and a full corner bead—by altering the bit extension or rolling the work-piece between passes. This group of hard-to-find tools is particularly suitable for antique reproductions and restoration projects. Use in a handheld or table-mounted router.

1/2" Shank2 Flute with ball bearing guideProfessional Quality Carbide-Tipped

| SPECIFICATIONS               |            |
|------------------------------|------------|
| Manufacturer                 | Amana Tool |
| Diameter                     | 7/8 in     |
| B1                           | 1/4 in     |
| Bearing(s)                   | 47706      |
| Cut Height, Length, or Width | 1/2 in     |
| Flute                        | 2          |
| Overall Length               | 2 1/8 in   |
| Radius                       | 1/8 in     |
| RPM                          |            |
| Shank                        | 1/4 in     |