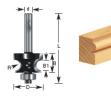

## Item #370-10, Amana Professional Quality Corner Edge Beading Router Bits \$24.01

. Thank you for shopping with us!

Produce three slightly different profiles using this bit—an edge bead with or without a fillet and a full corner bead—by altering the bit extension or rolling the work-piece between passes. This group of hard-to-find tools is particularly suitable for antique reproductions and restoration projects. Use in a handheld or table-mounted router.

1/2" Shank2 Flute with ball bearing guideProfessional Quality Carbide-Tipped

| SPECIFICATIONS               |            |
|------------------------------|------------|
| Manufacturer                 | Amana Tool |
| Diameter                     | 7/8 in     |
| B1                           | 1/4 in     |
| Bearing(s)                   | 47706      |
| Cut Height, Length, or Width | 1/2 in     |
| Flute                        | 2          |
| Overall Length               | 2 1/8 in   |
| Radius                       | 1/8 in     |
| RPM                          |            |
| Shank                        | 1/4 in     |