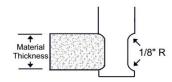

## Item #3670, Vortex Series 3600 Two Flute Edge Profile Spiral w/ 1.045 Opening \$374.82

Thank you for shopping with us!

This solid carbide two flute upcut double eased edge profile will provide extremely clean finishes in shallow profiles with a maximum depth of 1/8". Specially manufactured and designed for the furniture industry. Can be used with all types of wood materials.

| SPECIFICATIONS     |               |
|--------------------|---------------|
| Manufacturer       | Vortex Tool   |
| Flute              | 2             |
| Material Thickness | 1 - 1 1/16 in |
| Opening            | 1.045 in      |
| Overall Length     | 4 in          |
| Radius             | 1/8 in        |
| Shank              | 3/4 in        |
| Small Diameter     | 1/2 in        |