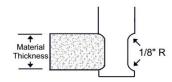

## Item #3660, Vortex Series 3600 Two Flute Edge Profile Spiral w/ 0.781 Opening \$362.39

Thank you for shopping with us!

This solid carbide two flute upcut double eased edge profile will provide extremely clean finishes in shallow profiles with a maximum depth of 1/8". Specially manufactured and designed for the furniture industry. Can be used with all types of wood materials.

| SPECIFICATIONS     |             |
|--------------------|-------------|
| Manufacturer       | Vortex Tool |
| Flute              | 2           |
| Material Thickness | 3/4 in      |
| Opening            | 0.781"      |
| Overall Length     | 4"          |
| Radius             | 1/8 in      |
| Shank              | 3/4 in      |
| Small Diameter     | 1/2 in      |