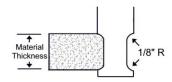

## Item #3640, Vortex Series 3600 Two Flute Edge Profile Spiral w/ 0.531 Opening \$351.00

Thank you for shopping with us!

This solid carbide two flute upcut double eased edge profile will provide extremely clean finishes in shallow profiles with a maximum depth of 1/8". Specially manufactured and designed for the furniture industry. Can be used with all types of wood materials.

| SPECIFICATIONS     |             |
|--------------------|-------------|
| Manufacturer       | Vortex Tool |
| Flute              | 2           |
| Material Thickness | 1/2 in      |
| Opening            | 0.531"      |
| Overall Length     | 4"          |
| Radius             | 1/8 in      |
| Shank              | 3/4 in      |
| Small Diameter     | 1/2 in      |