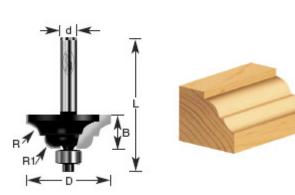

## Item #360-14, Amana Professional Quality Classical Bead & Cove Router Bits

\$41.86

Thank you for shopping with us! 1/4" Shank 2 Flute With Ball Bearing Guide Professional Quality Carbide-Tipped

| SPECIFICATIONS               |                                                                          |
|------------------------------|--------------------------------------------------------------------------|
| Manufacturer                 | Amana Tool                                                               |
| Diameter                     | 1 1/2 in                                                                 |
| Cut Height, Length, or Width | 5/8 in                                                                   |
| Bearing(s)                   | 47706, Amana Tool 3/16 ID x 1/2 OD x .195 Thick Steel Ball Bearing Guide |
| Flute                        | 2                                                                        |
| Overall Length               | 2 1/8 in                                                                 |
| Radius                       | 15/64 in                                                                 |
| R1/Radius                    | 7/32 in                                                                  |
| Shank                        | 1/4 in                                                                   |