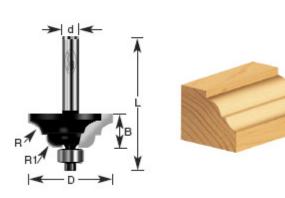

## Item #360-10, Amana Professional Quality Classical Bead & Cove Router Bits

\$37.17

Thank you for shopping with us! 1/4" Shank 2 Flute With Ball Bearing Guide Professional Quality Carbide-Tipped

| SPECIFICATIONS               |                                                                          |
|------------------------------|--------------------------------------------------------------------------|
| Manufacturer                 | Amana Tool                                                               |
| Diameter                     | 1 1/4 in                                                                 |
| Cut Height, Length, or Width | 1/2 in                                                                   |
| Bearing(s)                   | 47706, Amana Tool 3/16 ID x 1/2 OD x .195 Thick Steel Ball Bearing Guide |
| Flute                        | 2                                                                        |
| Overall Length               | 2 in                                                                     |
| Radius                       | 13/64 in                                                                 |
| R1/Radius                    | 5/16 in                                                                  |
| Shank                        | 1/4 in                                                                   |