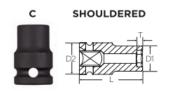

Don't see what you need? Other sizes made to order; please request a quote.

Thin wall sockets designed for limited clearance applications

| SPECIFICATIONS |                 |
|----------------|-----------------|
| Diameter (D1)  | 0.55 in         |
| Diameter (D2)  | 0.98 in         |
| Length         | 1 1/2 in        |
| Manufacturer   | Vega Industries |
| Opening        | 5/16 in         |
| Style          | С               |