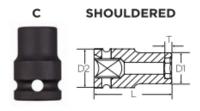

Don't see what you need? Other sizes made to order; please request a quote.

Thin wall sockets designed for limited clearance applications

| SPECIFICATIONS |                 |
|----------------|-----------------|
| Diameter (D1)  | 0.55 in         |
| Diameter (D2)  | 0.98 in         |
| Length         | 1 1/2 in        |
| Manufacturer   | Vega Industries |
| Opening        | 5/16 in         |
| Style          | С               |