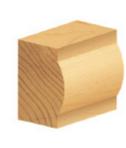

## Item #350-40, Amana Professional Quality Convex Edging Router Bit \$35.74

Thank you for shopping with us! Cuts a shallow arc—the fingernail shape—rather than a full 180-degree roundover. Like the bullnose radius bit, it has short flats above and below the cutter arc, which produces fillets on stock thicker than 7/8". Must be used with an edge guide on handheld routers or the fence on a router table. 1/2" Shank 2 Flute Professional Quality Carbide-Tipped