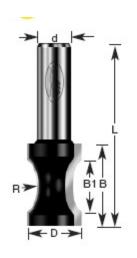

## Item #350-40, Amana Professional Quality Convex Edging Router Bit \$35.74

Thank you for shopping with us! Cuts a shallow arc—the fingernail shape—rather than a full 180-degree roundover. Like the bullnose radius bit, it has short flats above and below the cutter arc, which produces fillets on stock thicker than 7/8". Must be used with an edge guide on handheld routers or the fence on a router table. 1/2" Shank 2 Flute Professional Quality Carbide-Tipped

| SPECIFICATIONS               |            |
|------------------------------|------------|
| Manufacturer                 | Amana Tool |
| Diameter                     | 13/16 in   |
| B1                           | 27/32 in   |
| Cut Height, Length, or Width | 1 1/4 in   |
| Flute                        | 2          |
| Overall Length               | 2 3/4 in   |
| Radius                       | 23/32 in   |
| Shank                        | 1/2 in     |