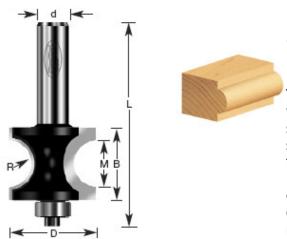

## Item #350-20, Amana Professional Quality 1 3/8 in Diameter Bullnose Radius Router Bits (2 Flute W/Ball Bearing Guide) \$69.97

Thank you for shopping with us! Shape the full edge of a work-piece with a bullnose radius bit. Ideal for shaping stair treads, window sills, table and counter edges, shelves, and making moldings. The " nose diameter" (M) is the thickness of stock that can be nosed, i.e., given a full 180-degree roundover. Flats at top and bottom of the cutting edges create fillets on stock thicker than the nose diameter. Must be used with an edge guide on handheld routers or the fence on a router table. 1/2" Shank 2 Flute w/ball bearing guide Professional Quality Carbide-Tipped

| SPECIFICATIONS               |                                                                                    |
|------------------------------|------------------------------------------------------------------------------------|
| Manufacturer                 | Amana Tool                                                                         |
| Diameter                     | 1 3/8 in                                                                           |
| Cut Height, Length, or Width | 1 5/16 in                                                                          |
| Flute                        | 2                                                                                  |
| Material Thickness           | 3/4 in thickness of material on which a full 180 deg roundover can be accomplished |
| Overall Length               | 3 1/4 in                                                                           |
| Radius                       | 3/8 in                                                                             |
| RPM                          | 20,000                                                                             |
| Shank                        | 1/2 in                                                                             |