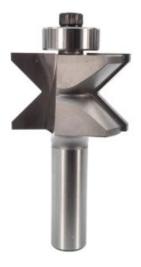

## Item #3402, Whiteside Machine Edge Banding Cutter - 1 1/2" CD, 3/4" CL, 1/2 Shank \$65.44

Thank you for shopping with us! Used for solid wood edge banding for plywood, this bit is a part of the 3400 set. The tool cuts a piece of solid wood to fit into the edge of your plywood workpiece.

| SPECIFICATIONS               |                   |
|------------------------------|-------------------|
| Manufacturer                 | Whiteside Machine |
| Cut Height, Length, or Width | =+ 3/4 in         |
| Diameter                     | 1 1/2 in          |
| Overall Length               | 2 3/4 in          |
| Shank                        | 1/2 in            |