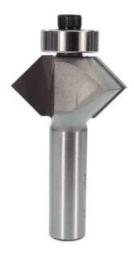

## Item #3401, Whiteside Machine Edge Banding Cutter - 1 1/2" CD, 3/4" CL, 1/2 Shank \$47.60

Thank you for shopping with us! Used for solid wood edge banding for plywood, this bit is a part of the 3400 set. The tool cuts a groove into the edge of your plywood workpiece.

| SPECIFICATIONS               |                   |
|------------------------------|-------------------|
| Manufacturer                 | Whiteside Machine |
| Cut Height, Length, or Width | =+ 3/4 in         |
| Diameter                     | 1 1/2 in          |
| Overall Length               | 2 3/4 in          |
| Shank                        | 1/2 in            |