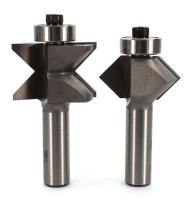

## Item #3400, Whiteside Machine Edge Banding 2-Piece Set - 1 1/2" CD, 3/4" CL, 1/2 shank

## \$104.71

Thank you for shopping with us! Used for solid wood edge banding with plywood. The first bit in this two-piece set is used to cut a groove into the edge of your plywood workpiece, allowing for the second bit to cut your solid wood to fit into the groove. Individual cutters 3401 & 3402 are also sold separately