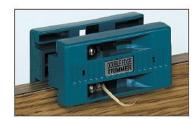

## Item #3400, Amana Tool Timberline Double Edge Laminate/Veneer Trimmer \$32.17

Thank you for shopping with us!

Very useful shop tool for bevel trimming all types of thin laminates, thin veneers, and edgebanding. Will bevel trim both top and bottom of material ranging from 1/2" to 1" thick. Features include adjustable and replaceable steel knives.

Product Information: • Professional Quality • Unit Pack: Individually Carded

| SPECIFICATIONS |                       |
|----------------|-----------------------|
| Manufacturer   | Amana Tool            |
| Part Descp.    | 1 Double Edge Trimmer |