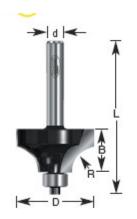

## Item #340-30, Amana Professional Quality Beading Router Bits \$28.07

. Thank you for shopping with us!

1/4" Shank2 Flute with ball bearing guideProfessional Quality Carbide-Tipped

| SPECIFICATIONS               |                           |
|------------------------------|---------------------------|
| Manufacturer                 | Amana Tool                |
| Diameter                     | 1 1/2 in                  |
| Cut Height, Length, or Width | 3/4 in                    |
| Bearing(s)                   | Replacement Bearing 47702 |
| Flute                        | 2                         |
| Overall Length               | 2 9/16 in                 |
| Radius                       | 1/2 in                    |
| Shank                        | 1/2 in                    |