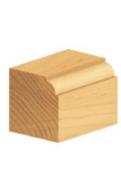

## Item #340-30, Amana Professional Quality Beading Router Bits \$28.07

. Thank you for shopping with us!

1/4" Shank2 Flute with ball bearing guideProfessional Quality Carbide-Tipped

| SPECIFICATIONS               |                           |
|------------------------------|---------------------------|
| Manufacturer                 | Amana Tool                |
| Diameter                     | 1 1/2 in                  |
| Cut Height, Length, or Width | 3/4 in                    |
| Bearing(s)                   | Replacement Bearing 47702 |
| Flute                        | 2                         |
| Overall Length               | 2 9/16 in                 |
| Radius                       | 1/2 in                    |
| Shank                        | 1/2 in                    |