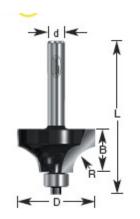

## Item #340-28, Amana Professional Quality Beading Router Bits \$25.66

. Thank you for shopping with us!

1/4" Shank2 Flute with ball bearing guideProfessional Quality Carbide-Tipped

| SPECIFICATIONS               |                           |
|------------------------------|---------------------------|
| Manufacturer                 | Amana Tool                |
| Diameter                     | 1 1/4 in                  |
| Cut Height, Length, or Width | 5/8 in                    |
| Bearing(s)                   | Replacement Bearing 47702 |
| Flute                        | 2                         |
| Overall Length               | 2 9/16 in                 |
| Radius                       | 3/8 in                    |
| Shank                        | 1/2 in                    |