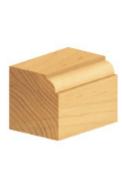

## Item #340-28, Amana Professional Quality Beading Router Bits \$25.66

. Thank you for shopping with us!

1/4" Shank2 Flute with ball bearing guideProfessional Quality Carbide-Tipped

| SPECIFICATIONS               |                           |
|------------------------------|---------------------------|
| Manufacturer                 | Amana Tool                |
| Diameter                     | 1 1/4 in                  |
| Cut Height, Length, or Width | 5/8 in                    |
| Bearing(s)                   | Replacement Bearing 47702 |
| Flute                        | 2                         |
| Overall Length               | 2 9/16 in                 |
| Radius                       | 3/8 in                    |
| Shank                        | 1/2 in                    |