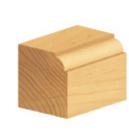

## Item #340-22, Amana Professional Quality Beading Router Bits \$29.82

Thank you for shopping with us!

1/4" Shank 2 Flute with ball bearing guide Professional Quality Carbide-Tipped

| SPECIFICATIONS               |                           |
|------------------------------|---------------------------|
| Manufacturer                 | Amana Tool                |
| Diameter                     | 1 1/2 in                  |
| Cut Height, Length, or Width | 3/4 in                    |
| Bearing(s)                   | Replacement Bearing 47702 |
| Flute                        | 2                         |
| Overall Length               | 2 1/4 in                  |
| Radius                       | 1/2 in                    |
| Shank                        | 1/4 in                    |