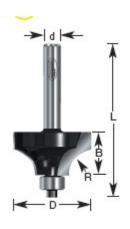

## Item #340-22, Amana Professional Quality Beading Router Bits \$29.82

Thank you for shopping with us!

1/4" Shank 2 Flute with ball bearing guide Professional Quality Carbide-Tipped

| SPECIFICATIONS               |                           |
|------------------------------|---------------------------|
| Manufacturer                 | Amana Tool                |
| Diameter                     | 1 1/2 in                  |
| Cut Height, Length, or Width | 3/4 in                    |
| Bearing(s)                   | Replacement Bearing 47702 |
| Flute                        | 2                         |
| Overall Length               | 2 1/4 in                  |
| Radius                       | 1/2 in                    |
| Shank                        | 1/4 in                    |