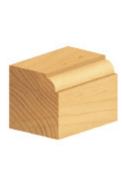

## Item #340-18, Amana Professional Quality Beading Router Bits \$25.66

. Thank you for shopping with us!

1/4" Shank2 Flute with ball bearing guideProfessional Quality Carbide-Tipped

| SPECIFICATIONS               |                           |
|------------------------------|---------------------------|
| Manufacturer                 | Amana Tool                |
| Diameter                     | 1 1/4 in                  |
| Cut Height, Length, or Width | 5/8 in                    |
| Bearing(s)                   | Replacement Bearing 47702 |
| Flute                        | 2                         |
| Overall Length               | 2 3/16 in                 |
| Radius                       | 3/8 in                    |
| Shank                        | 1/4 in                    |