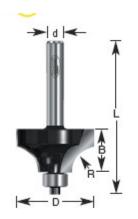

## Item #340-18, Amana Professional Quality Beading Router Bits \$25.66

. Thank you for shopping with us!

1/4" Shank2 Flute with ball bearing guideProfessional Quality Carbide-Tipped

| SPECIFICATIONS               |                           |
|------------------------------|---------------------------|
| Manufacturer                 | Amana Tool                |
| Diameter                     | 1 1/4 in                  |
| Cut Height, Length, or Width | 5/8 in                    |
| Bearing(s)                   | Replacement Bearing 47702 |
| Flute                        | 2                         |
| Overall Length               | 2 3/16 in                 |
| Radius                       | 3/8 in                    |
| Shank                        | 1/4 in                    |