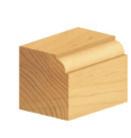

## Item #340-16, Amana Professional Quality Beading Router Bits \$24.57

Thank you for shopping with us!

1/4" Shank 2 Flute with ball bearing guide Professional Quality Carbide-Tipped

| SPECIFICATIONS               |                           |
|------------------------------|---------------------------|
| Manufacturer                 | Amana Tool                |
| Diameter                     | 1 1/8 in                  |
| Cut Height, Length, or Width | 1/2 in                    |
| Bearing(s)                   | Replacement Bearing 47702 |
| Flute                        | 2                         |
| Overall Length               | 2 1/16 in                 |
| Radius                       | 5/16 in                   |
| Shank                        | 1/4 in                    |