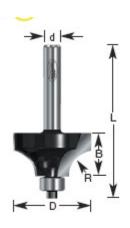

## Item #340-16, Amana Professional Quality Beading Router Bits \$24.57

Thank you for shopping with us!

1/4" Shank 2 Flute with ball bearing guide Professional Quality Carbide-Tipped

| SPECIFICATIONS               |                           |
|------------------------------|---------------------------|
| Manufacturer                 | Amana Tool                |
| Diameter                     | 1 1/8 in                  |
| Cut Height, Length, or Width | 1/2 in                    |
| Bearing(s)                   | Replacement Bearing 47702 |
| Flute                        | 2                         |
| Overall Length               | 2 1/16 in                 |
| Radius                       | 5/16 in                   |
| Shank                        | 1/4 in                    |