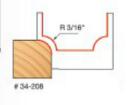

| SPECIFICATIONS               |             |
|------------------------------|-------------|
| Manufacturer                 | Freud Tools |
| Diameter                     | 7/8 in      |
| Cut Height, Length, or Width | 1/2 in      |
| Overall Length               | 2 in        |
| Radius                       | 3/16 in     |