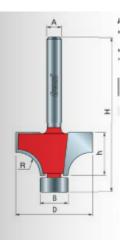

| SPECIFICATIONS               |             |
|------------------------------|-------------|
| Manufacturer                 | Freud Tools |
| Diameter                     | 7/8 in      |
| Cut Height, Length, or Width | 1/2 in      |
| Overall Length               | 2 in        |
| Radius                       | 3/16 in     |

| SPECIFICATIONS |        |
|----------------|--------|
| Shank          | 1/4 in |
| Bearing Size   | 1/2 in |