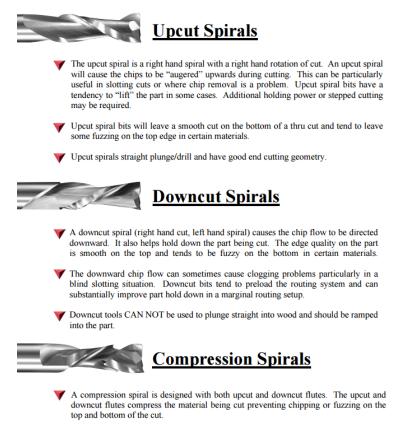

## Item #3380, Vortex Series 3300 Four Flute 3/4 x 2 Compression Spiral \$611.97

Thank you for shopping with us!

Four flutes up and four flutes down! These tools are manufactured for users who want to run at extremely high feed rates. Compression spirals are used extensively for cutting double-sided laminates (melamine, vinyl, high pressure laminate, painted board, etc).

Compression spirals are used extensively for cutting double sided laminates, and can be used on natural woods where edge fuzzing is a problem.

| SPECIFICATIONS |             |
|----------------|-------------|
| Manufacturer   | Vortex Tool |
| Diameter       | 3/4 in      |