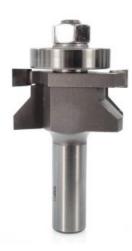

## Item #3374B, Whiteside Machine Vee Panel Groove Cutter - 5/8" - 1" Material Thickness \$92.21

Thank you for shopping with us!

The 3374A cuts the groove in the Whiteside Machine Vee Panel Tongue and Groove set (part #3374). Any material over 1" thick will require a second cut on the tongue profile to waste away excess stock.

Ball Bearing Guide Order 3374 for two piece set. Order 3374A or 3374B for individual cutters.

## SPECIFICATIONS

| Manufacturer                 | Whiteside Machine   |
|------------------------------|---------------------|
| Cut Height, Length, or Width | 1 in cutting length |
| Large Diameter               | 1-5/8 in            |
| Material Thickness           | 5/8 to 1 in         |
| Overall Length               | 2 3/4 in            |

| SPECIFICATIONS |        |
|----------------|--------|
| Shank          | 1/2 in |