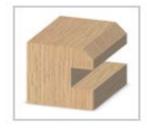

## Item #3374B, Whiteside Machine Vee Panel Groove Cutter - 5/8" - 1" Material Thickness \$92.21

Thank you for shopping with us!

The 3374A cuts the groove in the Whiteside Machine Vee Panel Tongue and Groove set (part #3374). Any material over 1" thick will require a second cut on the tongue profile to waste away excess stock.