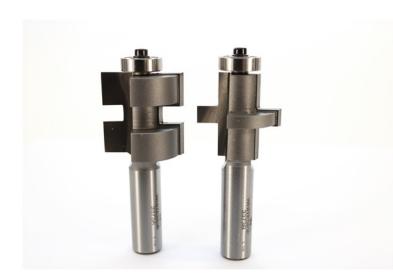

## Edge of Arlington Saw & Tool, Inc.

124 South Collins Arlington, TX 76010

Phone:817-461-7171 • Fax: 817-795-6651

Toll Free: 888-461-7171
Email: info@eoasaw.com
Website: www.eoasaw.com

Item #3373, Whiteside Machine Straight Tongue & Groove 1/2" Shank, 1-1/4" Lg Dia Router Bit 2-Piece Set - 1/2" - 1 -1/4" Material Thickness \$142.79

Thank you for shopping with us!

Use this two-piece Whiteside Machine Straight Tongue and Groove set with a ball bearing guide for connecting a joint in your project. Recommended for a material thickness of 1/2" -1-1/4".

Ball Bearing Guide Order 3373 for two piece set Order 3373A or 3373B for individual cutters Materials: Natural woods, composite woods Recommended RPM: 14,000-16,000 (max 18,000)

| SPECIFICATIONS               |                   |
|------------------------------|-------------------|
| Manufacturer                 | Whiteside Machine |
| Cut Height, Length, or Width | 1 1/4 in          |
| Large Diameter               | 1-1/4 in          |
| Material Thickness           | 1/2 to 1-1/4 in   |
| Overall Length               | 3 1/8 in          |
| Shank                        | 1/2 in            |