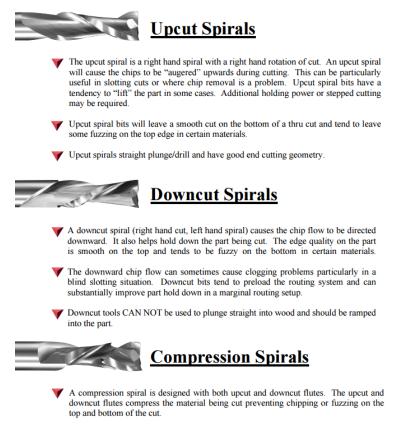

## Item #3360, Vortex Series 3300 Four Flute 1/2 x 1 3/4 Compression Spiral \$253.31

Thank you for shopping with us!

Four flutes up and four flutes down! These tools are manufactured for users who want to run at extremely high feed rates. Compression spirals are used extensively for cutting double-sided laminates (melamine, vinyl, high pressure laminate, painted board, etc).

Compression spirals are used extensively for cutting double sided laminates, and can be used on natural woods where edge fuzzing is a problem.

| SPECIFICATIONS |             |
|----------------|-------------|
| Manufacturer   | Vortex Tool |
| Diameter       | 1/2 in      |