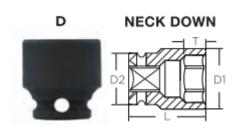

| SPECIFICATIONS |                 |
|----------------|-----------------|
| Diameter (D1)  | 42.8 mm         |
| Diameter (D2)  | 38 mm           |
| Length         | 80 mm           |
| Manufacturer   | Vega Industries |
| Opening        | 32 mm           |

| SPECIFICATIONS |   |  |
|----------------|---|--|
| Style          | D |  |