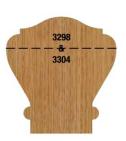

## Item #3304, Whiteside Machine 1/4" Bead Diameter Handrail Router Bit \$97.57

Thank you for shopping with us! This bit is used to cut the lower portion of the handrail profile. For various designs, use the handrail bit in combination with your choice of a Whiteside <u>table edge</u> bit.

Samples of handrail profiles possible using the handrail bits in combination

with table edge bits:

| SPECIFICATIONS               |                         |
|------------------------------|-------------------------|
| Manufacturer                 | Whiteside Machine       |
| Cut Height, Length, or Width | 1 1/2 in cutting length |
| Large Diameter               | 1-3/8 in                |
| Overall Length               | 3 3/8 in                |
| Shank                        | 1/2 in                  |
| Diameter                     | 1/4 in bead diameter    |