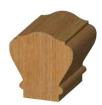

## Item #3304, Whiteside Machine 1/4" Bead Diameter Handrail Router Bit \$97.57

Thank you for shopping with us! This bit is used to cut the lower portion of the handrail profile. For various designs, use the handrail bit in combination with your choice of a Whiteside <u>table edge</u> bit.

Samples of handrail profiles possible using the handrail bits in combination

with table edge bits:

| SPECIFICATIONS               |                         |
|------------------------------|-------------------------|
| Manufacturer                 | Whiteside Machine       |
| Cut Height, Length, or Width | 1 1/2 in cutting length |
| Large Diameter               | 1-3/8 in                |
| Overall Length               | 3 3/8 in                |
| Shank                        | 1/2 in                  |
| Diameter                     | 1/4 in bead diameter    |