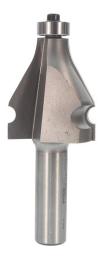

## Item #3304, Whiteside Machine 1/4" Bead Diameter Handrail Router Bit \$97.57

Thank you for shopping with us! This bit is used to cut the lower portion of the handrail profile. For various designs, use the handrail bit in combination with your choice of a Whiteside <u>table edge</u> bit.

Samples of handrail profiles possible using the handrail bits in combination

with table edge bits:

| SPECIFICATIONS               |                         |
|------------------------------|-------------------------|
| Manufacturer                 | Whiteside Machine       |
| Cut Height, Length, or Width | 1 1/2 in cutting length |
| Large Diameter               | 1-3/8 in                |
| Overall Length               | 3 3/8 in                |
| Shank                        | 1/2 in                  |
| Diameter                     | 1/4 in bead diameter    |