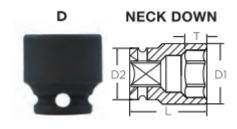

| SPECIFICATIONS |                 |
|----------------|-----------------|
| Diameter (D1)  | 40.5 mm         |
| Diameter (D2)  | 38 mm           |
| Length         | 80 mm           |
| Manufacturer   | Vega Industries |
| Opening        | 30 mm           |

| SPECIFICATIONS |   |  |
|----------------|---|--|
| Style          | D |  |