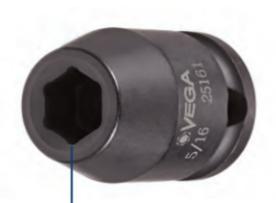

## Item #33003, Vega 6-pt Impact Sockets Long Length - 1/2" Sq Drive (mm) \$29.53

Thank you for shopping with us!

Made from high grade alloy steel.

Rounded corners on hex and square opening for stress relief.