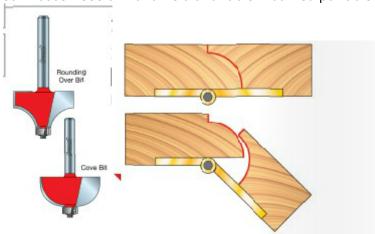

## Item #33-106, Freud Drop-Leaf Table Bit Set \$72.88

Thank you for shopping with us! Application: Mating edge profiles for drop-leaf tables -Produce the special mating edge profiles for drop-leaf tables with this set, which includes one rounding over bit and one cove bit. -Cuts all composition materials, plywoods, hardwoods, and softwoods. -Use on hand-held and table-mounted portable routers.