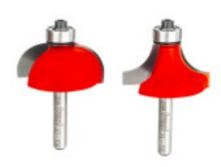

## Item #33-106, Freud Drop-Leaf Table Bit Set \$72.88

Thank you for shopping with us! Application: Mating edge profiles for drop-leaf tables -Produce the special mating edge profiles for drop-leaf tables with this set, which includes one rounding over bit and one cove bit. -Cuts all composition materials, plywoods, hardwoods, and softwoods. -Use on hand-held and table-mounted portable routers.

| SPECIFICATIONS     |                                            |
|--------------------|--------------------------------------------|
| Manufacturer       | Freud Tools                                |
| Material Thickness | 3/4 in Table Top Thickness                 |
| Note               | Cove Bit - 30-106 // Rounding Bit - 34-116 |
| Shank              | 1/4 in                                     |