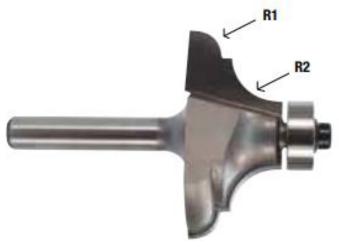

## Item #3272, Whiteside Machine 1-1/2" LD, 1/2" Shank French Traditional Router Bit \$58.14

Thank you for shopping with us! Whiteside Machine 1-1/2" LD, 1/2" Shank French Traditional Router Bit creates a decorative edge by combining a small concave curve with a large convex curve by a small step. This design can be used for moldings or workpiece edges.

| SPECIFICATIONS               |                                                                 |
|------------------------------|-----------------------------------------------------------------|
| Manufacturer                 | Whiteside Machine                                               |
| Bearing(s)                   | B3, Whiteside Machine $1/2 \times 3/16$ Ball Bearing - Standard |
| Cut Height, Length, or Width | 5/8 in                                                          |
| Large Diameter               | 1-1/2 in                                                        |
| R1/Radius                    | 3/16 in                                                         |
| R2/Radius                    | 5/16 in                                                         |
| Shank                        | 1/2 in                                                          |
| Overall Length               | 2 1/2 in                                                        |