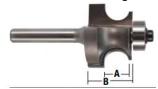

| SPECIFICATIONS               |                      |
|------------------------------|----------------------|
| Manufacturer                 | Whiteside Machine    |
| Cut Height, Length, or Width | 1 1/8 in             |
| Large Diameter               | 1-1/2 in             |
| Overall Length               | 3 in                 |
| Shank                        | 1/2 in               |
| Diameter                     | Bead Diameter 3/4 in |