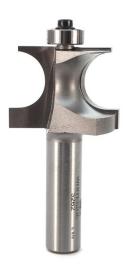

## Item #3262, Whiteside Machine 3/4BD x 1 1/8CL Edge Beading Router Bit \$66.63

Thank you for shopping with us!

An Edge Beading bit creates a bead on the edge of your workpiece to soften the edge. The pattern leaves a half rounded edge. Two passes will make a 3/4" bead on the edge.

| SPECIFICATIONS               |                      |
|------------------------------|----------------------|
| Manufacturer                 | Whiteside Machine    |
| Cut Height, Length, or Width | 1 1/8 in             |
| Large Diameter               | 1-1/2 in             |
| Overall Length               | 3 in                 |
| Shank                        | 1/2 in               |
| Diameter                     | Bead Diameter 3/4 in |