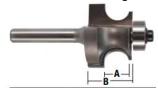

| SPECIFICATIONS               |                      |
|------------------------------|----------------------|
| Manufacturer                 | Whiteside Machine    |
| Cut Height, Length, or Width | 1 in                 |
| Large Diameter               | 1-3/8 in             |
| Overall Length               | 2 5/8 in             |
| Shank                        | 1/2 in               |
| Diameter                     | Bead Diameter 5/8 in |