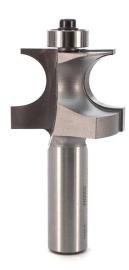

## Item #3260, Whiteside Machine 5/8BD x 1CL Edge Beading Router Bit \$60.68

Thank you for shopping with us!

An Edge Beading bit creates a bead on the edge of your workpiece to soften the edge. The pattern leaves a half rounded edge. Two passes will make a 3/4" bead on the edge.

| SPECIFICATIONS               |                      |
|------------------------------|----------------------|
| Manufacturer                 | Whiteside Machine    |
| Cut Height, Length, or Width | 1 in                 |
| Large Diameter               | 1-3/8 in             |
| Overall Length               | 2 5/8 in             |
| Shank                        | 1/2 in               |
| Diameter                     | Bead Diameter 5/8 in |