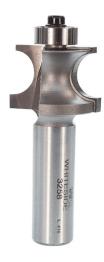

## Item #3258, Whiteside Machine 1/2BD x 3/4CL Edge Beading Router Bit \$48.79

Thank you for shopping with us!

An Edge Beading bit creates a bead on the edge of your workpiece to soften the edge. The pattern leaves a half rounded edge. Two passes will make a 3/4" bead on the edge.

| SPECIFICATIONS               |                      |
|------------------------------|----------------------|
| Manufacturer                 | Whiteside Machine    |
| Cut Height, Length, or Width | 3/4 in               |
| Large Diameter               | 1-1/16 in            |
| Overall Length               | 2 1/2 in             |
| Shank                        | 1/2 in               |
| Diameter                     | Bead Diameter 1/2 in |