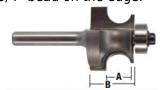

## Item #3258, Whiteside Machine 1/2BD x 3/4CL Edge Beading Router Bit \$48.79

Thank you for shopping with us!

An Edge Beading bit creates a bead on the edge of your workpiece to soften the edge. The pattern leaves a half rounded edge. Two passes will make a 3/4" bead on the edge.

| SPECIFICATIONS               |                      |
|------------------------------|----------------------|
| Manufacturer                 | Whiteside Machine    |
| Cut Height, Length, or Width | 3/4 in               |
| Large Diameter               | 1-1/16 in            |
| Overall Length               | 2 1/2 in             |
| Shank                        | 1/2 in               |
| Diameter                     | Bead Diameter 1/2 in |