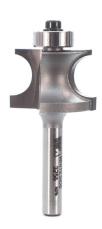

## Item #3256, Whiteside Machine 1/2BD x 3/4CL Edge Beading Router Bit \$48.79

Thank you for shopping with us!

An Edge Beading bit creates a bead on the edge of your workpiece to soften the edge. The pattern leaves a half rounded edge. Two passes will make a 3/4" bead on the edge.

| SPECIFICATIONS               |                      |
|------------------------------|----------------------|
| Manufacturer                 | Whiteside Machine    |
| Cut Height, Length, or Width | 3/4 in               |
| Large Diameter               | 1-1/16 in            |
| Overall Length               | 2 1/4 in             |
| Shank                        | 1/4 in               |
| Diameter                     | Bead Diameter 1/2 in |