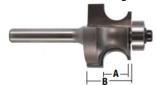

| SPECIFICATIONS               |                      |
|------------------------------|----------------------|
| Manufacturer                 | Whiteside Machine    |
| Cut Height, Length, or Width | 3/4 in               |
| Large Diameter               | 1-1/16 in            |
| Overall Length               | 2 1/4 in             |
| Shank                        | 1/4 in               |
| Diameter                     | Bead Diameter 1/2 in |