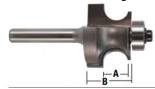

| SPECIFICATIONS               |                      |
|------------------------------|----------------------|
| Manufacturer                 | Whiteside Machine    |
| Cut Height, Length, or Width | 3/4 in               |
| Large Diameter               | 1-1/16 in            |
| Overall Length               | 2 1/4 in             |
| Shank                        | 1/4 in               |
| Diameter                     | Bead Diameter 3/8 in |