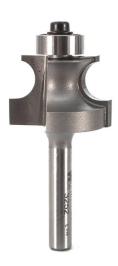

## Item #3252, Whiteside Machine 3/8BD x 3/4CL Edge Beading Router Bit \$46.40

Thank you for shopping with us!

An Edge Beading bit creates a bead on the edge of your workpiece to soften the edge. The pattern leaves a half rounded edge. Two passes will make a 3/4" bead on the edge.

| SPECIFICATIONS               |                      |
|------------------------------|----------------------|
| Manufacturer                 | Whiteside Machine    |
| Cut Height, Length, or Width | 3/4 in               |
| Large Diameter               | 1-1/16 in            |
| Overall Length               | 2 1/4 in             |
| Shank                        | 1/4 in               |
| Diameter                     | Bead Diameter 3/8 in |