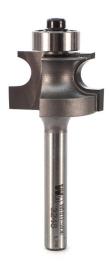

## Item #3248, Whiteside Machine 5/16BD x 5/8CL Edge Beading Router Bit \$44.03

Thank you for shopping with us!

An Edge Beading bit creates a bead on the edge of your workpiece to soften the edge. The pattern leaves a half rounded edge. Two passes will make a 3/4" bead on the edge.

| SPECIFICATIONS               |                       |
|------------------------------|-----------------------|
| Manufacturer                 | Whiteside Machine     |
| Cut Height, Length, or Width | 5/8 in                |
| Large Diameter               | 1 in                  |
| Overall Length               | 2 1/4 in              |
| Shank                        | 1/4 in                |
| Diameter                     | Bead Diameter 5/16 in |