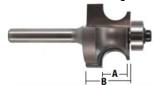

| SPECIFICATIONS               |                      |
|------------------------------|----------------------|
| Manufacturer                 | Whiteside Machine    |
| Cut Height, Length, or Width | 9/16 in              |
| Large Diameter               | 7/8 in               |
| Overall Length               | 2 1/4 in             |
| Shank                        | 1/2 in               |
| Diameter                     | Bead Diameter 1/4 in |