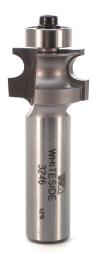

## Item #3246, Whiteside Machine 1/4BD x 9/16CL Edge Beading Router Bit \$40.46

Thank you for shopping with us!

An Edge Beading bit creates a bead on the edge of your workpiece to soften the edge. The pattern leaves a half rounded edge. Two passes will make a 3/4" bead on the edge.

| SPECIFICATIONS               |                      |
|------------------------------|----------------------|
| Manufacturer                 | Whiteside Machine    |
| Cut Height, Length, or Width | 9/16 in              |
| Large Diameter               | 7/8 in               |
| Overall Length               | 2 1/4 in             |
| Shank                        | 1/2 in               |
| Diameter                     | Bead Diameter 1/4 in |