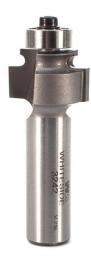

## Item #3242, Whiteside Machine 1/8BD x 9/16CL Edge Beading Router Bit \$35.46

Thank you for shopping with us!

An Edge Beading bit creates a bead on the edge of your workpiece to soften the edge. The pattern leaves a half rounded edge. Two passes will make a 3/4" bead on the edge.

| SPECIFICATIONS               |                      |
|------------------------------|----------------------|
| Manufacturer                 | Whiteside Machine    |
| Cut Height, Length, or Width | 9/16 in              |
| Large Diameter               | 7/8 in               |
| Overall Length               | 2 1/4 in             |
| Shank                        | 1/2 in               |
| Diameter                     | Bead Diameter 1/8 in |