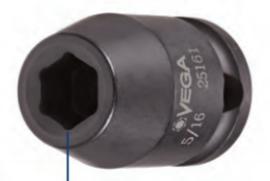

## Item #32403-DT, Vega 12-pt Impact Sockets Long Length Thin Wall - 1/2" Sq Drive (mm) \$21.66

Thank you for shopping with us! Made from high grade alloy steel. Rounded corners on hex and square opening for stress relief. **Don't see what you need? Other sizes made to order; please request a quote.** 