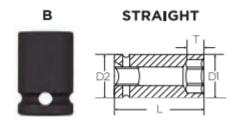

The corners of our hex and square openings have a radius for stress relief providing more torque while reducing fastener rounding

Thin wall sockets designed for limited clearance applications

| SPECIFICATIONS |         |
|----------------|---------|
| Diameter (D1)  | 32.9 mm |
| Diameter (D2)  | 32.9 mm |
| Length         | 80 mm   |

| SPECIFICATIONS |                 |
|----------------|-----------------|
| Manufacturer   | Vega Industries |
| Opening        | 24 mm           |
| Style          | В               |