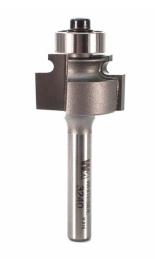

## Item #3240, Whiteside Machine 1/8BD x 9/16CL Edge Beading Router Bit \$35.46

Thank you for shopping with us! An Edge Beading bit creates a bead on the edge of your workpiece to soften the edge. The pattern leaves a half rounded edge. Two passes will make a 3/4" bead on the edge.

| SPECIFICATIONS               |                      |
|------------------------------|----------------------|
| Manufacturer                 | Whiteside Machine    |
| Cut Height, Length, or Width | 9/16 in              |
| Large Diameter               | 7/8 in               |
| Overall Length               | 2 in                 |
| Shank                        | 1/4 in               |
| Diameter                     | Bead Diameter 1/8 in |