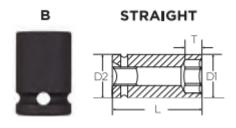

The corners of our hex and square openings have a radius for stress relief providing more torque while reducing fastener rounding

| SPECIFICATIONS |                 |
|----------------|-----------------|
| Diameter (D1)  | 30 mm           |
| Diameter (D2)  | 30 mm           |
| Length         | 80 mm           |
| Manufacturer   | Vega Industries |
| Opening        | 21 mm           |

| SPECIFICATIONS |   |  |
|----------------|---|--|
| Style          | В |  |