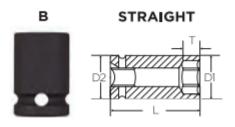

## **SPECIFICATIONS**

Diameter (D1)

28.9 mm

| SPECIFICATIONS |                 |
|----------------|-----------------|
| Diameter (D2)  | 28.9 mm         |
| Length         | 38 mm           |
| Manufacturer   | Vega Industries |
| Opening        | 21 mm           |
| Style          | В               |