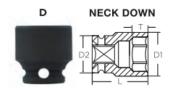

Thin wall sockets designed for limited clearance applications

| SPECIFICATIONS |                 |
|----------------|-----------------|
| Diameter (D1)  | 1.65 in         |
| Diameter (D2)  | 1.5 in          |
| Length         | 1.8 in          |
| Manufacturer   | Vega Industries |
| Opening        | 1 1/4 in        |
| Style          | D               |