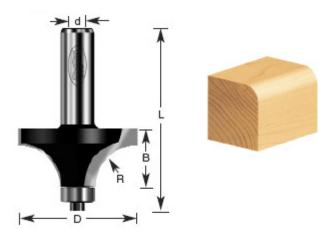

## Item #320-60, Amana Professional Quality Corner Round Router Bits - 1/2" Shank \$118.55

Thank you for shopping with us!

The corner-rounding bit rounds an edge to a given radius. The tool is shouldered to cut a fillet. The cut can be used to ease edges, as a simple profile, or as part of a complex one. Also known as a roundover, rounding over, and quarter-round.

## Note: 320-58 & 320-60, use in a table-mounted router. Not for use in a handheld router!

1/2" Shank2 Flute with ball bearing guideProfessional Quality Carbide-Tipped

| SPECIFICATIONS               |            |
|------------------------------|------------|
| Manufacturer                 | Amana Tool |
| Diameter                     | 3 in       |
| Cut Height, Length, or Width | 1 1/2 in   |
| Flute                        | 2          |
| Overall Length               | 3 1/4 in   |
| Radius                       | 1 1/4 in   |
| Shank                        | 1/2 in     |