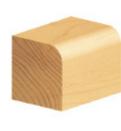

## Item #320-58, Amana Professional Quality Corner Round Router Bits - 1/2" Shank \$86.10

Thank you for shopping with us!
The corner-rounding bit rounds an edge to a given radius. The tool is shouldered to cut a fillet. The cut can be used to ease edges, as a simple profile, or as part of a complex one. Also known as a roundover, rounding over, and quarter-round.