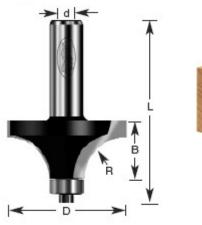

## Item #320-58, Amana Professional Quality Corner Round Router Bits - 1/2" Shank \$86.10

Thank you for shopping with us!
The corner-rounding bit rounds an edge to a given radius. The tool is shouldered to cut a fillet. The cut can be used to ease edges, as a simple profile, or as part of a complex one. Also known as a roundover, rounding over, and quarter-round.

Note: 320-58 & 320-60, use in a table-mounted router. Not for use in a handheld router!

1/2" Shank
2 Flute with ball bearing guide
Professional Quality Carbide-Tipped

| SPECIFICATIONS               |            |
|------------------------------|------------|
| Manufacturer                 | Amana Tool |
| Diameter                     | 2 1/2 in   |
| Cut Height, Length, or Width | 1 1/4 in   |
| Flute                        | 2          |
| Overall Length               | 3 3/16 in  |
| Radius                       | 1 in       |
| Shank                        | 1/2 in     |