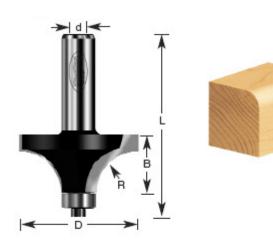

## Item #320-56, Amana Professional Quality Corner Round Router Bits - 1/2" Shank \$78.51

Thank you for shopping with us!
The corner-rounding bit rounds an edge to a given radius. The tool is shouldered to cut a fillet. The cut can be used to ease edges, as a simple profile, or as part of a complex one. Also known as a roundover, rounding over, and quarter-round.

1/2" Shank 2 Flute with ball bearing guide Professional Quality Carbide-Tipped

| SPECIFICATIONS               |            |
|------------------------------|------------|
| Manufacturer                 | Amana Tool |
| Diameter                     | 2 1/4 in   |
| Cut Height, Length, or Width | 1 1/4 in   |
| Flute                        | 2          |
| Overall Length               | 3 1/16 in  |
| Radius                       | 7/8 in     |
| Shank                        | 1/2 in     |