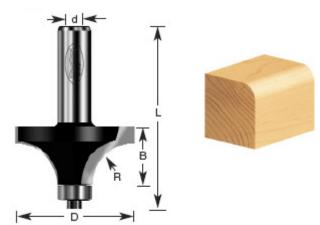

## Item #320-54, Amana Professional Quality Corner Round Router Bits - 1/2" Shank \$46.69

Thank you for shopping with us!

The corner-rounding bit rounds an edge to a given radius. The tool is shouldered to cut a fillet. The cut can be used to ease edges, as a simple profile, or as part of a complex one. Also known as a roundover, rounding over, and quarter-round.

1/2" Shank2 Flute with ball bearing guideProfessional Quality Carbide-Tipped

| SPECIFICATIONS               |            |
|------------------------------|------------|
| Manufacturer                 | Amana Tool |
| Diameter                     | 1 3/4 in   |
| Cut Height, Length, or Width | 7/8 in     |
| Flute                        | 2          |
| Overall Length               | 2 3/4 in   |
| Radius                       | 5/8 in     |
| Shank                        | 1/2 in     |