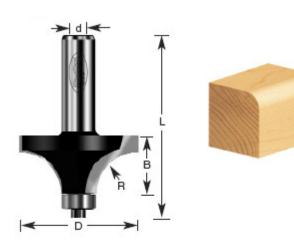

## Item #320-50, Amana Professional Quality Corner Round Router Bits - 1/2" Shank \$24.43

Thank you for shopping with us! The corner-rounding bit rounds an edge to a given radius. The tool is shouldered to cut a fillet. The cut can be used to ease edges, as a simple profile, or as part of a complex one. Also known as a roundover, rounding over, and quarter-round.

1/2" Shank 2 Flute with ball bearing guide Professional Quality Carbide-Tipped

| SPECIFICATIONS               |            |
|------------------------------|------------|
| Manufacturer                 | Amana Tool |
| Diameter                     | 7/8 in     |
| Cut Height, Length, or Width | 1/2 in     |
| Flute                        | 2          |
| Overall Length               | 2 7/16 in  |
| Radius                       | 3/16 in    |
| Shank                        | 1/2 in     |