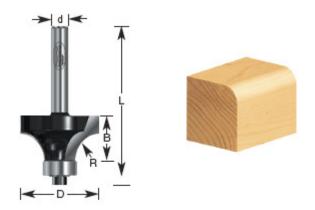

## Item #320-48, Amana Professional Quality Corner Round Router Bits - 1/4" Shank \$26.88

Thank you for shopping with us!

The corner-rounding bit rounds an edge to a given radius. The tool is shouldered to cut a fillet. The cut can be used to ease edges, as a simple profile, or as part of a complex one. Also known as a roundover, rounding over, and quarter-round.

1/4" Shank2 Flute with ball bearing guideProfessional Quality Carbide-Tipped

| SPECIFICATIONS               |                           |
|------------------------------|---------------------------|
| Manufacturer                 | Amana Tool                |
| Diameter                     | 13/16 in                  |
| Cut Height, Length, or Width | 3/8 in                    |
| Bearing(s)                   | Replacement Bearing 47706 |
| Overall Length               | 2 in                      |
| Radius                       | 5/32 in                   |
| Shank                        | 1/4 in                    |